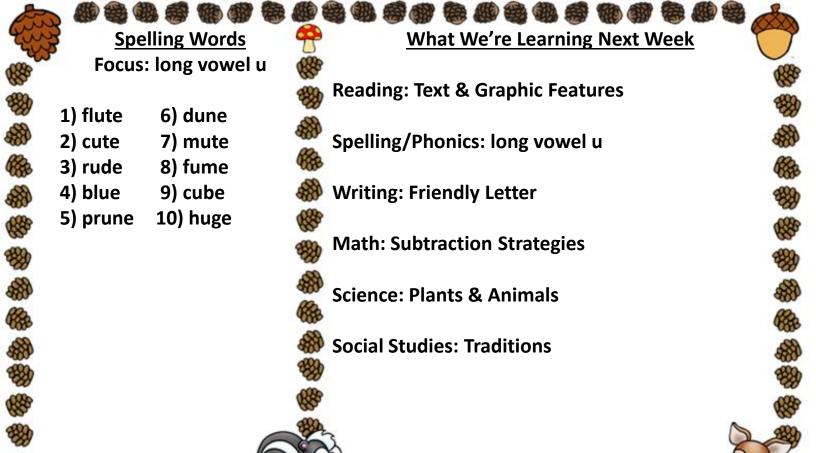

## **Classroom News**

This week we will finish our Thanksgiving Unit. Students will take a reading comprehension test on what they learned on Monday. Students will be tested on the following vocabulary words: feast, gratitude, harvest, voyage, colonist, cornucopia, & chore. Students will also finish up their final writing about Thanksgiving and then their booklets will go home. They have worked very hard on their booklets.

Students did not finish up the middle of the year testing this week so we will continue on Monday and hopefully wrap it up.

We will start Chapter 4 in math on Tuesday. Chapter 4 is on subtraction strategies.

## Holiday Concert HLA's Holiday Concert is on Thursday, December 13<sup>th</sup> at 6:00 p.m. It is located in Tioga. Students will not make a snack for that evening.

Please see below letting me know if your child is allowed to write a friendly letter to Santa or not.

## **Volunteer Opportunity**

If you would like to pull the workbook pages in math for Chapter 5, please let me know. It can be done anytime at school, but not on Parent Night as the kitchen is very busy. It takes about 1 hour. We will not start Chapter 5 until after Winter Break so it is not a huge hurry. Please e-mail me if you are interested.